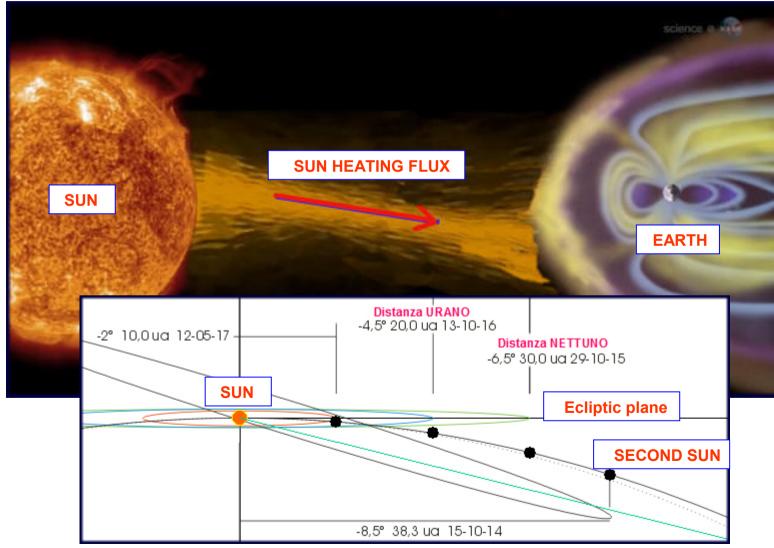

# The SUN FLUX is deviated by the SECOND SUN coming from SOUTH of the Ecliptic plane. Roughly 4,5 $^{\circ}$ at 13-10-2016 and

2° at 13-5-2017 (computing of data and elliptical Second Sun orbit presumed from some CROP circle suggestions. Data seems to be correct by looking to the Earth global temperatures of last year. The Earth happenings confirms the theory)

(13-10-2016 Jupiter, Saturn and Uranus positions)

So it is correct: The earth will continue to move from its axis, without mankind's knowledge.

No one will be measuring the Earth AXIS tilting from the ECLIPTIC PLANE – this will come later on April 16, when everyone will aknowledge the great disaster, in the meantime the APPARENT EARTH AXIS will change without anyone noticing it, because the movement is related to the EARTH REVOLUTION SLOW DOWN.