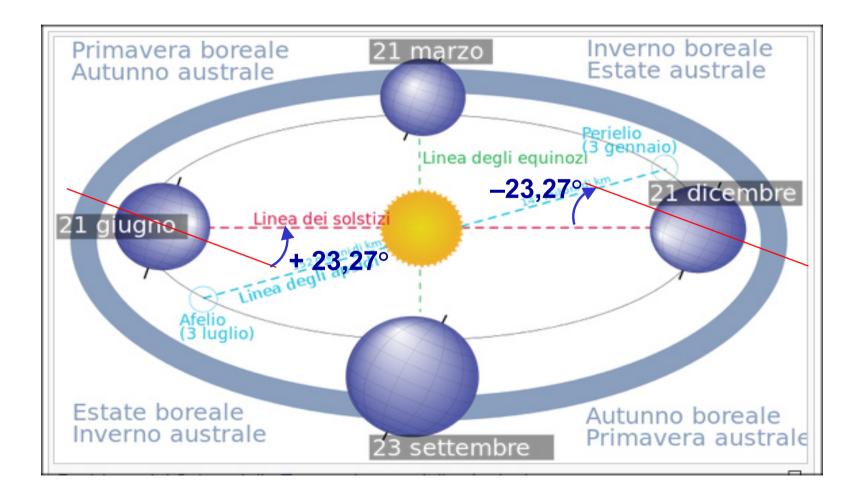

#### On the NORTH EMISPHERE the APPARENT AXIS inclination from June 21st to December 21st pass from + 23,27° (start of summer) to -23,27° (start of winter)

The different position on the orbit sets a NEW apparent axis inclination toward the Sun, that will completely impact the FALL, the WINTER and the 2017 SPRING

#### The different position on the orbit sets a NEW apparent axis inclination toward the Sun in respect to the seasons, that will completely impact the FALL, the WINTER and the SPRING

|            |                     | 8541       |               |                    | Earth axis EX- | DEGREES    |               |
|------------|---------------------|------------|---------------|--------------------|----------------|------------|---------------|
|            | Earth real position | REAL       | Earth REAL    |                    | THEORETICAL    | POSITION   | DIFFERENCE ON |
|            | on the orbit toward | rivolution | apparent AXIS | THEORETICAL        | apparent AXIS  | DIFFERENCE | APPARENT AXIS |
| DATE       | the Sun             | degrees    | inclination   | rivolution degrees | inclination    | ON ORBIT   | INCLINATION   |
| 13/09/2016 | 13/09/2016          | 0,00       |               | 0                  |                | 0,0        | 0,0           |
| 06/10/2016 | 05/10/2016          | 22,31      | -3,36         | 23,32              | -3,62          | 1,0        | 0,3           |
| 01/11/2016 | 27/10/2016          | 44,61      | -9,05         | 49,68              | -10,34         | 5,1        | 1,3           |
| 01/12/2016 | 18/11/2016          | 66,92      | -14,74        | 80,1               | -18,1          | 13,2       | 3,4           |
| 01/01/2017 | 07/12/2016          | 86,18      | -19,65        | 111,53             | -20,39         | 25,3       | 0,7           |
| 01/02/2017 | <b>20/12/2016</b>   | 99,36      | -23,01        | 143,97             | -12,29         | 44,6       | -10,7 <       |
| 01/03/2017 | 03/01/2017          | 113,56     | -19,87        | 171,35             | -4,97          | 57,8       | -14,9         |
| 01/04/2017 | 19/01/2017          | 129,78     | -15,69        | 202,78             | 3              | 73,0       | -18,7         |
| 16/04/2017 | 27/01/2017          | 137,89     | -13,60        | 218                | 6,76           | 80,1       | -20,4         |
| 22/04/2017 | 30/01/2017          | 140,93     | -90,00        | 224                | 8,26           | 83,1       |               |
| 01/05/2017 | 03/02/2017          | 144,99     |               | 233                |                | 88,0       |               |
| 01/06/2017 | 22/02/2017          | 164        |               | 264                |                | 100,0      |               |
| 01/07/2017 | 13/03/2017          | 183        |               | 295                |                | 112,0      |               |
| 21/07/2017 | 05/04/2017          | 207        |               | 315                |                | 108,0      |               |