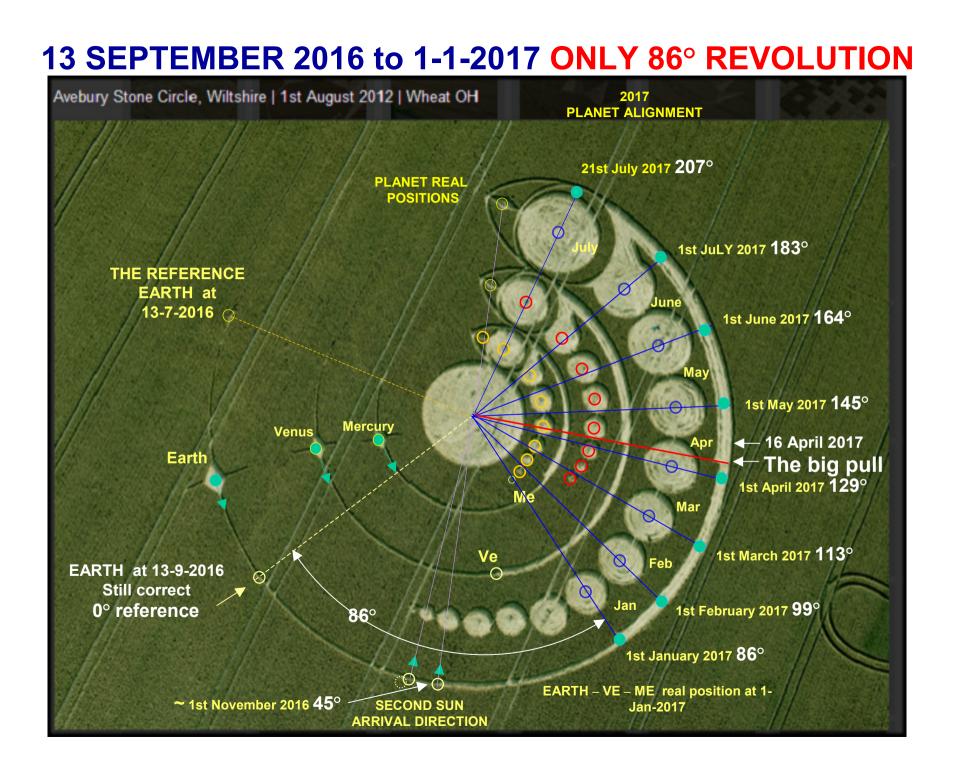

# IT IS COMPLETELY TRUE LET'S SEE WHAT'S ALREADY HAPPENING. THE REFERENCE NOW IS: 13 SEPTEMBER 2016

13 SEPTEMBER 2016 to 1-1-2017 ONLY 86° REVOLUTION Here follows all the remaining steps to 21-7-2017 revealed by the 1st August 2012 CROP, during the "new planet

alignment" due to the Second Sun HIGH FORCE of attraction.

THE REVOLUTION SPEED is SLOWING DOWN starting from 13-9-2016 The NORMAL angular Earth speed should be 0,986 degrees per day (360°/365days)

| initial date | period | final date | revolution<br>degrees | revolution<br>degrees/day | total degrees since 13-9-2016 |
|--------------|--------|------------|-----------------------|---------------------------|-------------------------------|
|              | days   |            |                       |                           |                               |
| 01/07/2017   | 20,00  | 21/07/2017 | 24                    | 1,20                      | 207                           |
| 01/06/2017   | 30,00  | 01/07/2017 | 19                    | 0,63                      | 183                           |
| 01/05/2017   | 31,00  | 01/06/2017 | 19                    | 0,61                      | 164                           |
| 01/04/2017   | 30,00  | 01/05/2017 | 16                    | 0,53                      | 145                           |
| 01/03/2017   | 31,00  | 01/04/2017 | 16                    | 0,52                      | 129                           |
| 01/02/2017   | 28,00  | 01/03/2017 | 14                    | 0,50                      | 113                           |
| 01/01/2017   | 31,00  | 01/02/2017 | 13                    | 0,42                      | 99                            |
|              |        |            |                       |                           |                               |
| 01/12/2016   | 31,00  | 01/01/2017 | 20                    | 0,65                      | 86                            |
| 01/11/2016   | 30,00  | 01/12/2016 | 21                    | 0,70                      | 66                            |
| 06/10/2016   | 26,00  | 01/11/2016 | 22,5                  | 0,87                      | 45                            |
| 13/09/2016   | 23,00  | 06/10/2016 | 22,5                  | 0,98                      | 22,5                          |