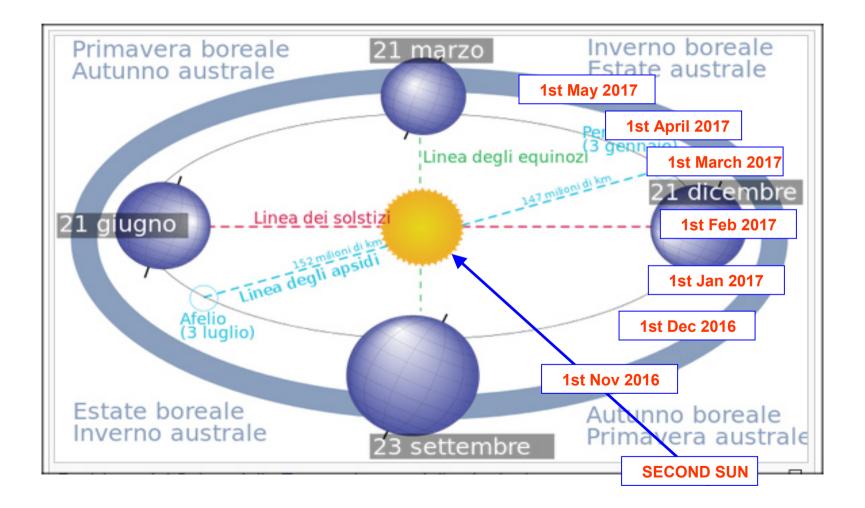

#### The different position on the orbit sets a NEW apparent axis inclination toward the Sun in respect to the seasons, that will completely impact the FALL, the WINTER and the SPRING

|            |                     | 8541       |               |                    | Earth axis EX- | DEGREES    |               |
|------------|---------------------|------------|---------------|--------------------|----------------|------------|---------------|
|            | Earth real position | REAL       | Earth REAL    |                    | THEORETICAL    | POSITION   | DIFFERENCE ON |
|            | on the orbit toward | rivolution | apparent AXIS | THEORETICAL        | apparent AXIS  | DIFFERENCE | APPARENT AXIS |
| DATE       | the Sun             | degrees    | inclination   | rivolution degrees | inclination    | ON ORBIT   | INCLINATION   |
| 13/09/2016 | 13/09/2016          | 0,00       |               | 0                  |                | 0,0        | 0,0           |
| 06/10/2016 | 05/10/2016          | 22,31      | -3,36         | 23,32              | -3,62          | 1,0        | 0,3           |
| 01/11/2016 | 27/10/2016          | 44,61      | -9,05         | 49,68              | -10,34         | 5,1        | 1,3           |
| 01/12/2016 | 18/11/2016          | 66,92      | -14,74        | 80,1               | -18,1          | 13,2       | 3,4           |
| 01/01/2017 | 07/12/2016          | 86,18      | -19,65        | 111,53             | -20,39         | 25,3       | 0,7           |
| 01/02/2017 | <b>20/12/2016</b>   | 99,36      | -23,01        | 143,97             | -12,29         | 44,6       | -10,7 <       |
| 01/03/2017 | 03/01/2017          | 113,56     | -19,87        | 171,35             | -4,97          | 57,8       | -14,9         |
| 01/04/2017 | 19/01/2017          | 129,78     | -15,69        | 202,78             | 3              | 73,0       | -18,7         |
| 16/04/2017 | 27/01/2017          | 137,89     | -13,60        | 218                | 6,76           | 80,1       | -20,4         |
| 22/04/2017 | 30/01/2017          | 140,93     | -90,00        | 224                | 8,26           | 83,1       |               |
| 01/05/2017 | 03/02/2017          | 144,99     |               | 233                |                | 88,0       |               |
| 01/06/2017 | 22/02/2017          | 164        |               | 264                |                | 100,0      |               |
| 01/07/2017 | 13/03/2017          | 183        |               | 295                |                | 112,0      |               |
| 21/07/2017 | 05/04/2017          | 207        |               | 315                |                | 108,0      |               |

How to read the table - as an example:

On 1st February the real position of the Earth will be as to be on Dec 20th. So this will be our beginning of winter, The APPARENT AXIS INCLINATION will be out of -10,7°

but.... Things won't be so simple.

On the 1st december the +3,4° difference will give us a warmer december than usual as to be in mid November, while at the beginning of March (-19,87°) the winter will still be there. Mid April will get us as on the first 10th of "normal" December, then immediately after Summer temperatures will explode followed by the GREAT HEAT EXPLOSION never had (13-5-2017 and further on. See previous video) The different position on the EARTH REVOLUTION orbit seen from the TOP ecliptic plane 1.11.2016 will be fully influenced by the Second Sun Arrival direction