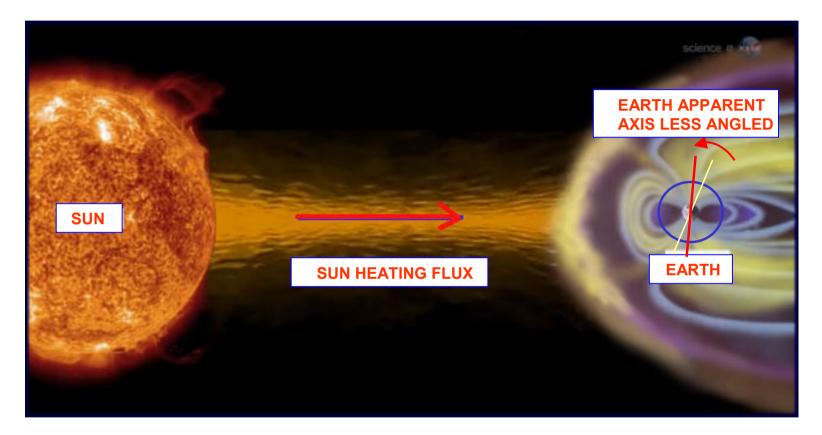

#### The SUN FLUX is HIGHER when Earth is in the SEPTEMBER OCTOBER / NOVEMBER / DECEMBER position North Emisphere more WARM than usual

Moreover this should diminuish the temperatures on the Australian Emisphere, BUT this is not the case, because .....

# The SUN FLUX is deviated by the SECOND SUN coming from SOUTH of the Ecliptic plane. Roughly 4,5 $^{\circ}$ at 13-10-2016 and

2° at 13-5-2017 (computing of data and elliptical Second Sun orbit presumed from some CROP circle suggestions. Data seems to be correct by looking to the Earth global temperatures of last year. The Earth happenings confirms the theory)