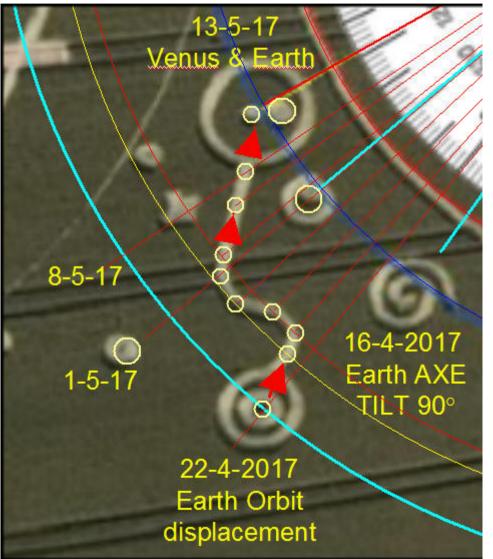

## SECOND

There will be a great obliquity on the ecliptic

The SECOND we already know: the TILTING starting from 16-4-2017 to 22<sup>ND</sup> April 2017 in six 15° steps/day Up to 90° degrees due to the BIG PULL by the Second Sun starting from 1st April. Earth Axis will tilt completely then Earth will displace its orbit

The temperatures will explode in 20 days time as NEVER by the BIG PULL. We will directly pass from FULL winter to full Summer, plus a further HOTTER SUMMER never been, and the time will start to diminuish (see 2017 calendar and previous videos)