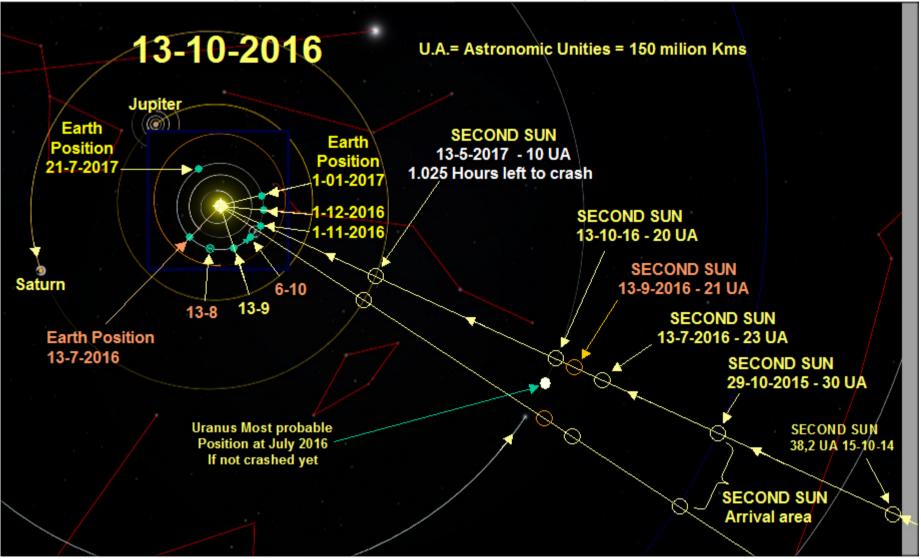

# IT IS COMPLETELY TRUE LET'S SEE WHAT'S ALREADY HAPPENING. THE REFERENCE NOW IS: 13 SEPTEMBER 2016

13 SEPTEMBER 2016 to 1-1-2017 ONLY 86° REVOLUTION Here follows all the remaining steps to 21-7-2017 revealed by the 1st August 2012 CROP, during the "new planet

alignment" due to the Second Sun HIGH FORCE of attraction.

THE REVOLUTION SPEED is SLOWING DOWN starting from 13-9-2016 The NORMAL angular Earth speed should be 0,986 degrees per day (360°/365days)

| initial date | period | final date | revolution<br>degrees | revolution<br>degrees/day | total degrees since 13-9-2016 |
|--------------|--------|------------|-----------------------|---------------------------|-------------------------------|
|              | days   |            |                       |                           |                               |
| 01/07/2017   | 20,00  | 21/07/2017 | 24                    | 1,20                      | 207                           |
| 01/06/2017   | 30,00  | 01/07/2017 | 19                    | 0,63                      | 183                           |
| 01/05/2017   | 31,00  | 01/06/2017 | 19                    | 0,61                      | 164                           |
| 01/04/2017   | 30,00  | 01/05/2017 | 16                    | 0,53                      | 145                           |
| 01/03/2017   | 31,00  | 01/04/2017 | 16                    | 0,52                      | 129                           |
| 01/02/2017   | 28,00  | 01/03/2017 | 14                    | 0,50                      | 113                           |
| 01/01/2017   | 31,00  | 01/02/2017 | 13                    | 0,42                      | 99                            |
|              |        |            |                       |                           |                               |
| 01/12/2016   | 31,00  | 01/01/2017 | 20                    | 0,65                      | 86                            |
| 01/11/2016   | 30,00  | 01/12/2016 | 21                    | 0,70                      | 66                            |
| 06/10/2016   | 26,00  | 01/11/2016 | 22,5                  | 0,87                      | 45                            |
| 13/09/2016   | 23,00  | 06/10/2016 | 22,5                  | 0,98                      | 22,5                          |

(13-10-2016 Jupiter, Saturn and Uranus positions)

So it is correct: The earth will continue to move from its axis, without mankind's knowledge.

No one will be measuring the Earth AXIS tilting from the ECLIPTIC PLANE – this will come later on April 16, when everyone will aknowledge the great disaster, in the meantime the APPARENT EARTH AXIS will change without anyone noticing it, because the movement is related to the EARTH REVOLUTION SLOW DOWN.