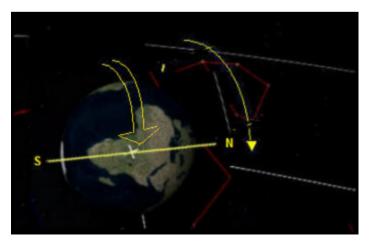

The Earth Axe will be at 90° West at the Place of North, because as two opposite magnets attracts one to the other the same it will happen to Earth toward the second sun. Do you remember Holy Mother words?

There will be an imbalance in the Earth's gravitational pull, which will attract the "giant" that is far away.

And this other crop approves. The view is from the top. Venus RED and Earth GREEN. The Earth Axe is Horizontal And shows Venus and Earth on the same BINARY orbits. Do you imagine what it will happen with the moon rotating toward Sun? There will come a day when the sun and the moon will turn over their course as you in your days