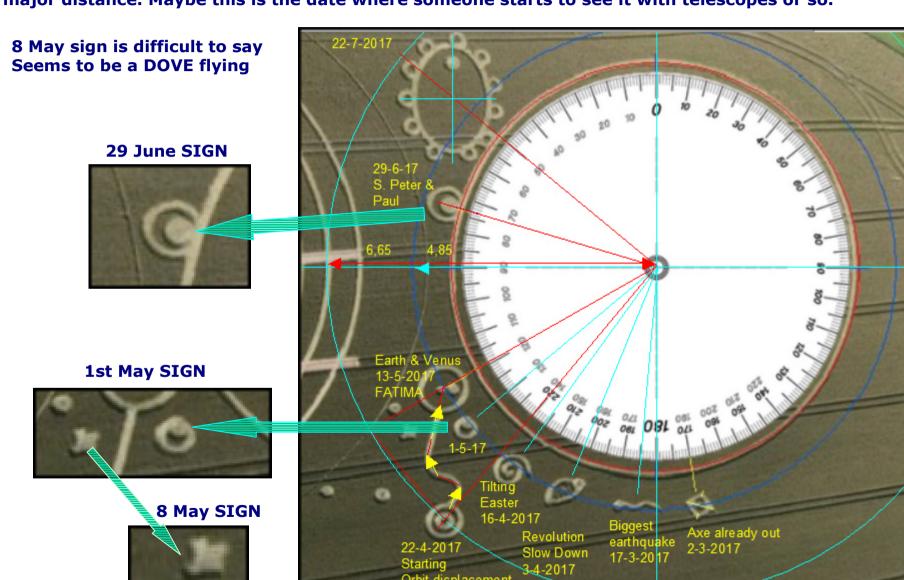

6,65:150=4,85:109

150 and 109 are millions of Km

150 The Earth to Sun distance

**109** The Venus to SUN distance

Bingo. The Angels are surely trying to give us a sequence of events. Holy Mother says which one is.

So, now, we need to find the rule.

If these are distances, it means that the circles are ORBITS

And the Earth Orbit is ONE YEAR

So, as a circle is 360°, let's devide it in 365 days. We get that ONE DAY is 0.9863°

Left is AFTER Earth displacement Right is BEFORE displacement REMEMBER ALWAYS KEEP THE SYMMETRY

29 June SIGN is the SIGN used to indicate the SECOND SUN, and on this date it is lined up onto The red circle overlined onto the original. The circle means "ALL". Presuming at this date ALL will see the second sun very near to Earth. The distance will be as Jupiter, but in few days will reach the SUN, due to the exponential increase of approaching speed. The 1st May SIGN seems to be the same at a major distance. Maybe this is the date where someone starts to see it with telescopes or so.

The small dots could be the 3 planets of the Second Sun, maybe someone remember the other crop beside here. If so, we know also the distances of their orbits.

Else either the 1st May Sign and the others could be metheorits or comets approaching Earth. The first May one, touches the Earth orbit so would hit us as stated also on Revelation Book chapter 8,10 and as Saint PADRE Pio says.

If Angels have been so clever to give us so many informations, I presume they have also done it on The Earth orbit displacement so......

Saint Padre Pio da Pietralcina about the month of May says: It will disappear a land, a great land. A country will be forever erased from the map. And the land will be dragged through its mud history, wealth and men. From the wrath of God will not spare the men of science, but only men of heart. A meteor will fall on the earth and everything will jump. It will be a disaster, much worse than a war. Many things will be deleted. This will be one of the signs. You will have moments of tragedy. Beware to the month of May.