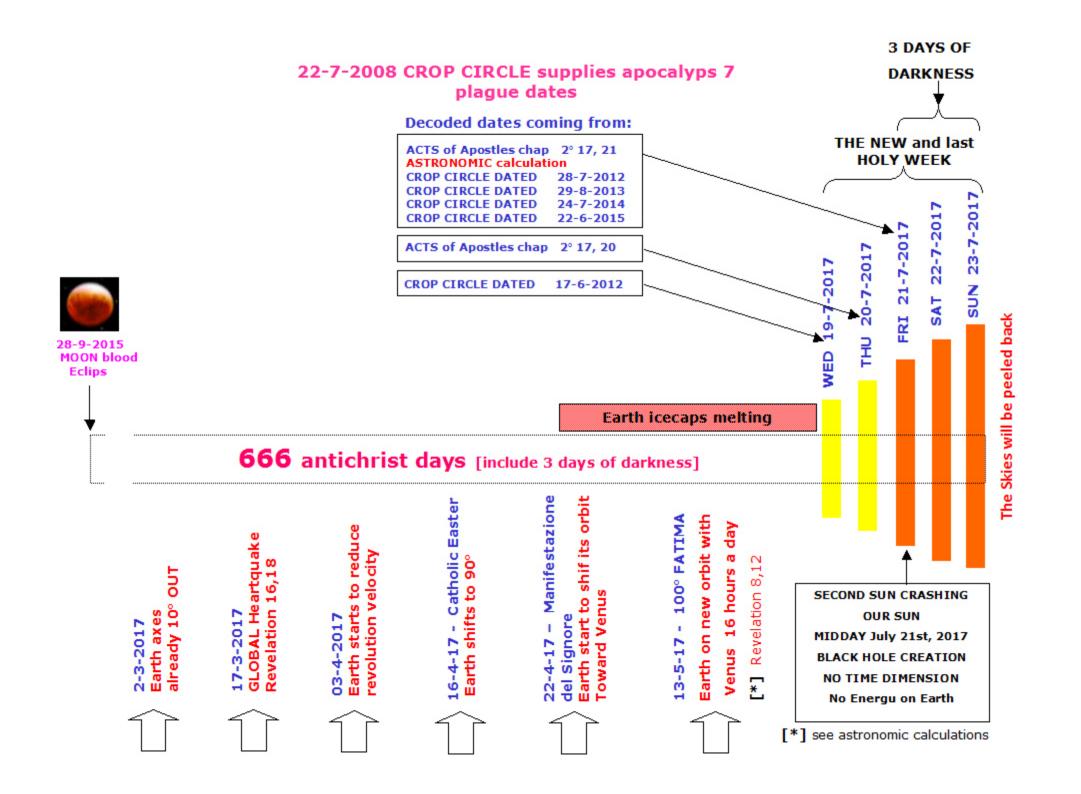

In fact the Earth axe is already out here 2 March 2017

An earthquake will raise the earth. Men will see something similar to the waves of the sea. 17 March 2017

Saint Padre Pio said: the Earth will suffer the biggest Earthquake an move as a snake

0

The time will be lost. The sign of a Turtle says: the rivolution could start to SLOW DOWN on 3 April 2017

Let's draw 2 circles passing in the middle of the Signs and try to understand.

Is there any relationship? **YES.** 

Placed the reference found on the left side of the crop, the 22-7-2017 date as **the LAST DINNER on the HOLY THURSDAY** on the middle of the table and then backwards looking to the protractor to find the dates. Strange: except one, they are all from very important Catholic days. Yes if the Angels are the crop builders and God tell them what to do, not if they would be aliens. **Another point: They are Angels.** 

- 1 29 June San Peter & Paul
- 2 13 May 2017 Fatima's Holy Mother appearance Century
- 3 1 May Start of Holy Mother Month & S. Joseph day
- 4 22/23- APRIL Devine MERCY Saturday eve & SUNDAY 7 days after Easter
- 5 16 April 2017 Catholic EASTER
- 6 3 April 2017 this day seems to be the death of our Lord Jesus Christ on the CROSS see first Biblic tetrad of ECLIPS of BLOOD MOON
- 7 17 March 2017 in the vatican the masonry decided to intimate dimissions from POPE to Benedetto 16°. See Jesus message to Mary the Divine Mercy 8 2-3-2017 no particular meaning at the date

So now, it would have been good to simulate what really was going on following the sequence of the crop and see if this was a good scientific chance. The crop was saying that, starting from the begin of March in 2 and a half months we would be already on Venus orbit. This shown is one of the tenth of simulations. In fact that was all true. Earth and Venus and Mercury were escaping from the Second Sun Arrival and in the EASTER of 2017 would have been at least safe, but there was also the pull of the second Sun, so it's easy to go out of the orbit going toward the Sun. But this is only a simulation, because the Second Sun approaching was completely intervening in sliding all the solar system orbits and timing. Some other crop where saying so and the real sequence alignment was given on other crops, giving to me, all the dates and situation comfirmed. Everything is

Chapter 8, 12 When the fourth angel blew his trumpet, a third of the sun, a third of the moon, and a third of the stars were struck, so that a third of them became dark. The day lost its light for a third of the time, as did the night. (this means 16 hours a day)

But this is now scientifically proved: By making a simple calculation applyed to the Earth and Venus diameters, if Earth will be on the same Venus orbit and distance to the Sun we have that:

12.700 Km Earth diameter

12.100 Km Venus diameter Diameter ratio 12.7 / 12.1 = 1.05

**Venus day is 15 hours. Just multiply 15 x 1.05 and we get** in decimal 15,74 that means: 15 hours and 45 minutes roughly. But Moon and Venus will slow down the Earth rotation maybe toward 16 hours a day exactly. **Earth rotation time increases due to the bigger diameter toward Venus** 

The Earth Axe will be at 90° West at the Place of North, because as two opposite magnets attracts one to the other the same it will happen to Earth toward the second sun. Do you remember Holy Mother words?