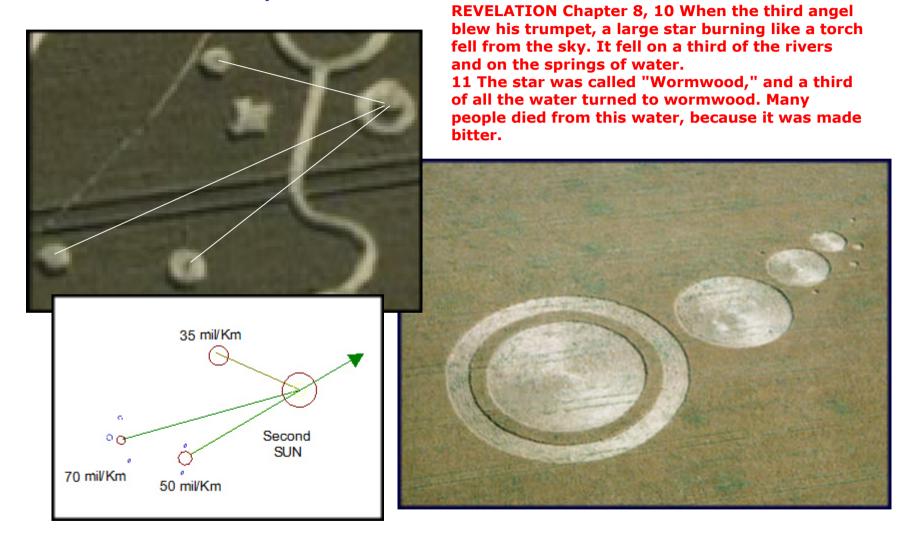

The small dots could be the 3 planets of the Second Sun, maybe someone remember the other crop beside here. If so, we know also the distances of their orbits.

Else either the 1st May Sign and the others could be metheorits or comets approaching Earth. The first May one, touches the Earth orbit so would hit us as stated also on Revelation Book chapter 8,10 and as Saint PADRE Pio says.