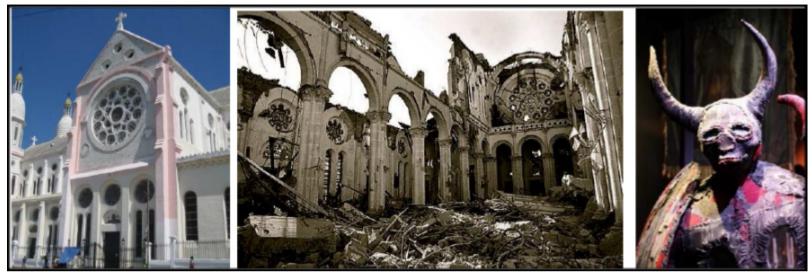

## WHY? Why the Holy Mother did not advise for the Haiti earthquake?

Because Haiti is the unic town in the world sacred to evil (voodoo) since 200 years the sign is clear isn't it?

Christ cross hasn't fall

Here below from left to right: the Cathedral of Port-au-Prince before and after the quake, where also Archbishop of the city perished; Voodoo sorcerer in wallpaper evil. Here they mixed catholicism with evil voodoo practices