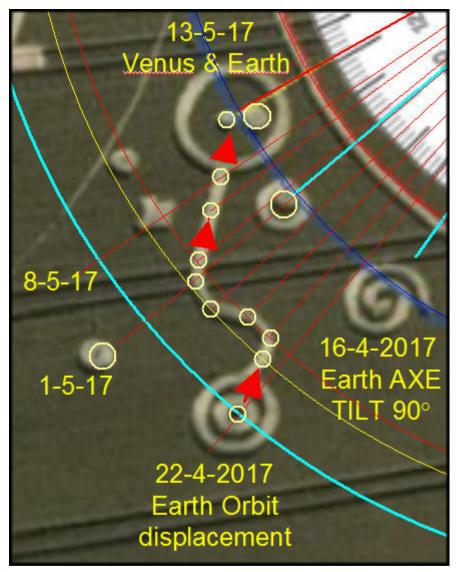

There will be an imbalance in the Earth's gravitational pull, which will attract the "giant" that is far away.

And this other crop approves. The view is from the top. Venus RED and Earth GREEN. The Earth Axe is Horizontal And shows Venus and Earth on the same BINARY orbits. Do you imagine what it will happen with the moon rotating toward Sun? There will come a day when the sun and the moon will turn over their course as you in your days

Left is AFTER Earth displacement Right is BEFORE displacement REMEMBER ALWAYS KEEP THE SYMMETRY

29 June SIGN is the SIGN used to indicate the SECOND SUN, and on this date it is lined up onto The red circle overlined onto the original. The circle means "ALL". Presuming at this date ALL will see the second sun very near to Earth. The distance will be as Jupiter, but in few days will reach the SUN, due to the exponential increase of approaching speed. The 1st May SIGN seems to be the same at a major distance. Maybe this is the date where someone starts to see it with telescopes or so.