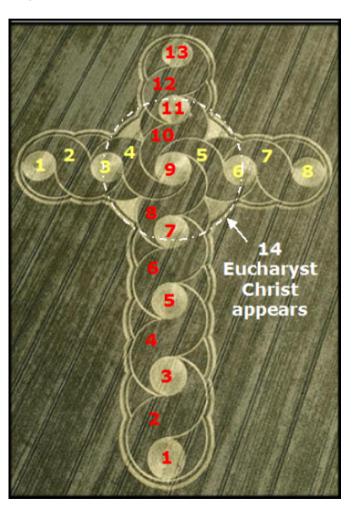

## The Apocalyps PLAGUE DATES?

THE VERY FIRST INTRIGUING DECODING started here. No symmetry available. This second part of the 22 July 2008 crop has been undecoded for a couple of years or so. Though I understood that the main sign was a table with eleven seats and the Sacred Eucharyst on the table, as Jesus Christ Second Coming was by the way the REFERENCE, some of the signs even if quite understandable had no meaning to me. A turtle, a snake!!! What is this?