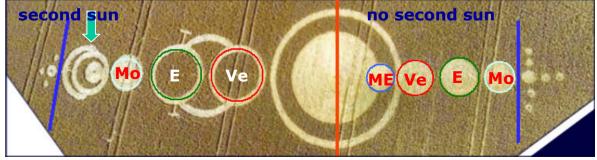

There will be an imbalance in the Earth's gravitational pull, which will attract the "giant" that is far away.

And this other crop approves. The view is from the top. Venus RED and Earth GREEN. The Earth Axe is Horizontal And shows Venus and Earth on the same BINARY orbits. Do you imagine what it will happen with the moon rotating toward Sun? There will come a day when the sun and the moon will turn over their course as you in your days

Left is AFTER Earth displacement Right is BEFORE displacement REMEMBER ALWAYS KEEP THE SYMMETRY

29 June SIGN is the SIGN used to indicate the SECOND SUN, and on this date it is lined up onto The red circle overlined onto the original. The circle means "ALL". Presuming at this date ALL will see the second sun very near to Earth. The distance will be as Jupiter, but in few days will reach the SUN, due to the exponential increase of approaching speed. The 1st May SIGN seems to be the same at a major distance. Maybe this is the date where someone starts to see it with telescopes or so.