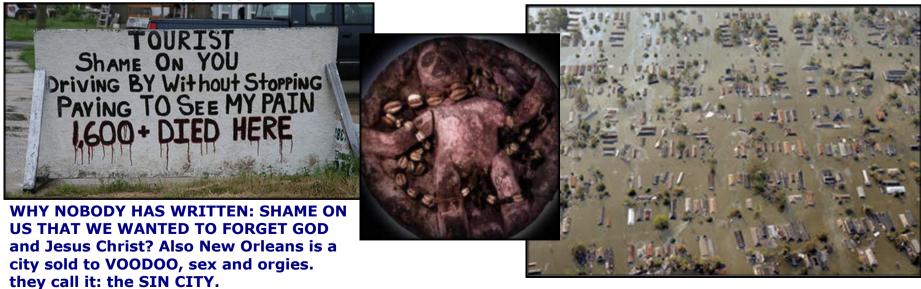

to Katmandu and Japan (Buddhists) happened something similar and also in New Orleaens (called the SIN CITY) in 2005 after that politicians has approved a week of public orgies, as per 2004, the organizer said: "we'd blush even Sodom and Gomorrah". The city has been completely distroyed by the Hurricane Katrina 29 August 2005, in the Saint John Baptist day, one day before the start. More than 10 thousands people died. Go and see dates and happenings