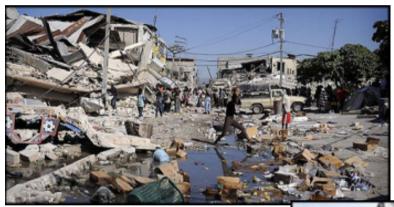

Saint Pio said Humanity is close to the abyss. 21 February 2010, more than 2 hundred twenty two thousands people died in the Haiti Earthquake. No messages by the Holy Mother in Anguera about this disaster, while still there are many messages on the Japan Tsunami and Katmandu Heartquake and many others. 31 August 2010 message: Cries of relief will be heard in Kathmandu and the men will weep and lament. Kathmandu 18 septembre 2011- earthquake 6.9 richter - 4 victims and 50 wounded