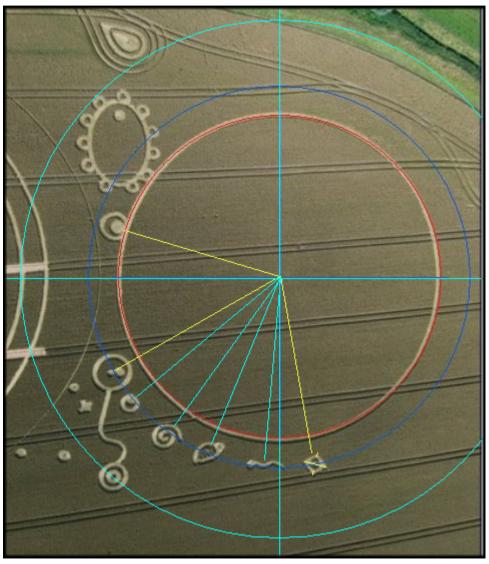

0

The time will be lost. The sign of a Turtle says: the rivolution could start to SLOW DOWN on 3 April 2017

Let's draw 2 circles passing in the middle of the Signs and try to understand.

Is there any relationship? **YES.** 

6,65:150=4,85:109

150 and 109 are millions of Km

150 The Earth to Sun distance

**109** The Venus to SUN distance

Bingo. The Angels are surely trying to give us a sequence of events. Holy Mother says which one is.

So, now, we need to find the rule.

If these are distances, it means that the circles are ORBITS

And the Earth Orbit is ONE YEAR

So, as a circle is 360°, let's devide it in 365 days. We get that ONE DAY is 0.9863°

Placed the reference found on the left side of the crop, the 22-7-2017 date as **the LAST DINNER on the HOLY THURSDAY** on the middle of the table and then backwards looking to the protractor to find the dates. Strange: except one, they are all from very important Catholic days. Yes if the Angels are the crop builders and God tell them what to do, not if they would be aliens. **Another point: They are Angels.** 

- 1 29 June San Peter & Paul
- 2 13 May 2017 Fatima's Holy Mother appearance Century
- 3 1 May Start of Holy Mother Month & S. Joseph day
- 4 22/23- APRIL Devine MERCY Saturday eve & SUNDAY 7 days after Easter
- 5 16 April 2017 Catholic EASTER
- 6 3 April 2017 this day seems to be the death of our Lord Jesus Christ on the CROSS see first Biblic tetrad of ECLIPS of BLOOD MOON
- 7 17 March 2017 in the vatican the masonry decided to intimate dimissions from POPE to Benedetto 16°. See Jesus message to Mary the Divine Mercy 8 2-3-2017 no particular meaning at the date