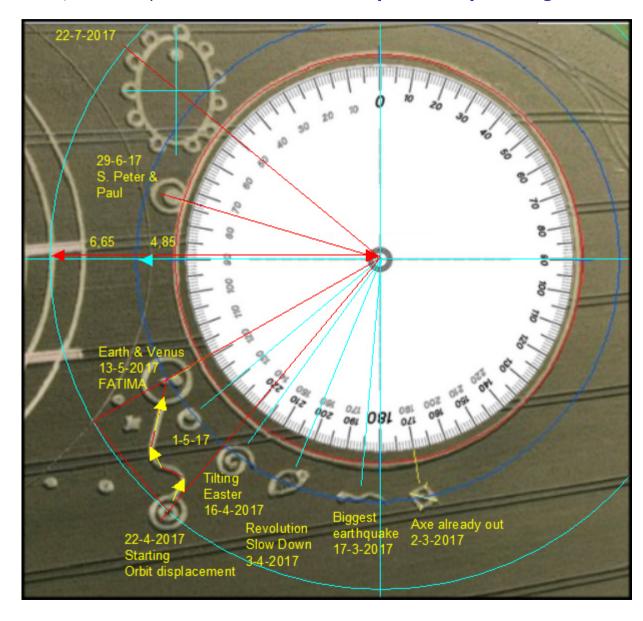

In fact the Earth axe is already out here 2 March 2017

An earthquake will raise the earth. Men will see something similar to the waves of the sea. 17 March 2017

Saint Padre Pio said: the Earth will suffer the biggest Earthquake an move as a snake

6,65:150=4,85:109

150 and 109 are millions of Km

150 The Earth to Sun distance

**109** The Venus to SUN distance

Bingo. The Angels are surely trying to give us a sequence of events. Holy Mother says which one is.

Placed the reference found on the left side of the crop, the 22-7-2017 date as **the LAST DINNER on the HOLY THURSDAY** on the middle of the table and then backwards looking to the protractor to find the dates. Strange: except one, they are all from very important Catholic days. Yes if the Angels are the crop builders and God tell them what to do, not if they would be aliens. **Another point: They are Angels.** 

- 1 29 June San Peter & Paul
- 2 13 May 2017 Fatima's Holy Mother appearance Century
- 3 1 May Start of Holy Mother Month & S. Joseph day
- 4 22/23- APRIL Devine MERCY Saturday eve & SUNDAY 7 days after Easter
- 5 16 April 2017 Catholic EASTER
- 6 3 April 2017 this day seems to be the death of our Lord Jesus Christ on the CROSS see first Biblic tetrad of ECLIPS of BLOOD MOON
- 7 17 March 2017 in the vatican the masonry decided to intimate dimissions from POPE to Benedetto 16°. See Jesus message to Mary the Divine Mercy 8 2-3-2017 no particular meaning at the date

Left is AFTER Earth displacement Right is BEFORE displacement REMEMBER ALWAYS KEEP THE SYMMETRY

29 June SIGN is the SIGN used to indicate the SECOND SUN, and on this date it is lined up onto The red circle overlined onto the original. The circle means "ALL". Presuming at this date ALL will see the second sun very near to Earth. The distance will be as Jupiter, but in few days will reach the SUN, due to the exponential increase of approaching speed. The 1st May SIGN seems to be the same at a major distance. Maybe this is the date where someone starts to see it with telescopes or so.