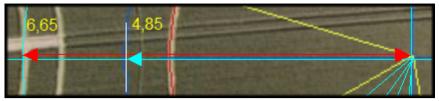

0

The time will be lost. The sign of a Turtle says: the rivolution could start to SLOW DOWN on 3 April 2017

Let's draw 2 circles passing in the middle of the Signs and try to understand.

Is there any relationship? **YES.** 

6,65:150=4,85:109

150 and 109 are millions of Km

150 The Earth to Sun distance

**109** The Venus to SUN distance

Bingo. The Angels are surely trying to give us a sequence of events. Holy Mother says which one is.

So, now, we need to find the rule.

If these are distances, it means that the circles are ORBITS

And the Earth Orbit is ONE YEAR

So, as a circle is 360°, let's devide it in 365 days. We get that ONE DAY is 0.9863°