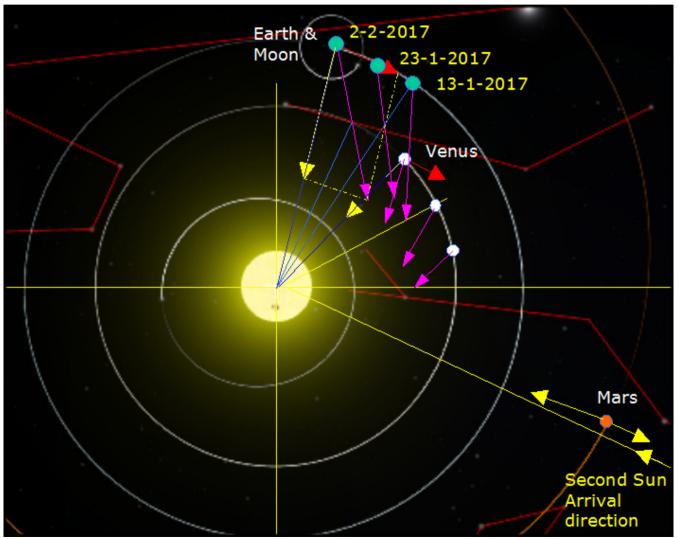

So now, it would have been good to simulate what really was going on following the sequence of the crop and see if this was a good scientific chance. The crop was saying that, starting from the begin of March in 2 and a half months we would be already on Venus orbit. This shown is one of the tenth of simulations. In fact that was all true. Earth and Venus and Mercury were escaping from the Second Sun Arrival and in the EASTER of 2017 would have been at least safe, but there was also the pull of the second Sun, so it's easy to go out of the orbit going toward the Sun. But this is only a simulation, because the Second Sun approaching was completely intervening in sliding all the solar system orbits and timing. Some other crop where saying so and the real sequence alignment was given on other crops, giving to me, all the dates and situation comfirmed. Everything is

There will be an imbalance in the Earth's gravitational pull, which will attract the "giant" that is far away.

And this other crop approves. The view is from the top. Venus RED and Earth GREEN. The Earth Axe is Horizontal And shows Venus and Earth on the same BINARY orbits. Do you imagine what it will happen with the moon rotating toward Sun? There will come a day when the sun and the moon will turn over their course as you in your days