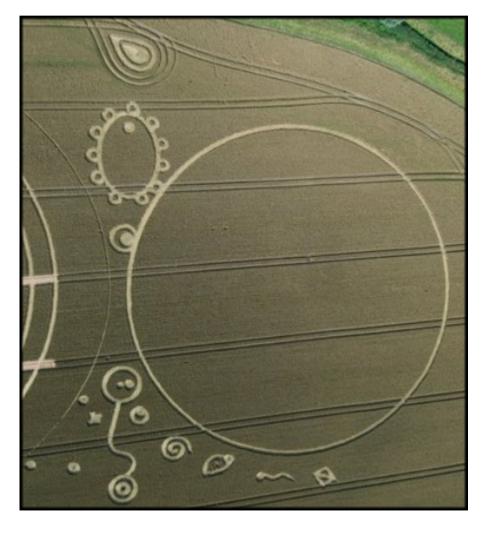

0

The time will be lost. The sign of a Turtle says: the rivolution could start to SLOW DOWN on 3 April 2017

Let's draw 2 circles passing in the middle of the Signs and try to understand.

Is there any relationship? **YES.** 

6,65:150=4,85:109

150 and 109 are millions of Km

150 The Earth to Sun distance

**109** The Venus to SUN distance

Bingo. The Angels are surely trying to give us a sequence of events. Holy Mother says which one is.

So, now, we need to find the rule.

If these are distances, it means that the circles are ORBITS

And the Earth Orbit is ONE YEAR

So, as a circle is 360°, let's devide it in 365 days. We get that ONE DAY is 0.9863°

Placed the reference found on the left side of the crop, the 22-7-2017 date as **the LAST DINNER on the HOLY THURSDAY** on the middle of the table and then backwards looking to the protractor to find the dates. Strange: except one, they are all from very important Catholic days. Yes if the Angels are the crop builders and God tell them what to do, not if they would be aliens. **Another point: They are Angels.** 

- 1 29 June San Peter & Paul
- 2 13 May 2017 Fatima's Holy Mother appearance Century
- 3 1 May Start of Holy Mother Month & S. Joseph day
- 4 22/23- APRIL Devine MERCY Saturday eve & SUNDAY 7 days after Easter
- 5 16 April 2017 Catholic EASTER
- 6 3 April 2017 this day seems to be the death of our Lord Jesus Christ on the CROSS see first Biblic tetrad of ECLIPS of BLOOD MOON
- 7 17 March 2017 in the vatican the masonry decided to intimate dimissions from POPE to Benedetto 16°. See Jesus message to Mary the Divine Mercy 8 2-3-2017 no particular meaning at the date