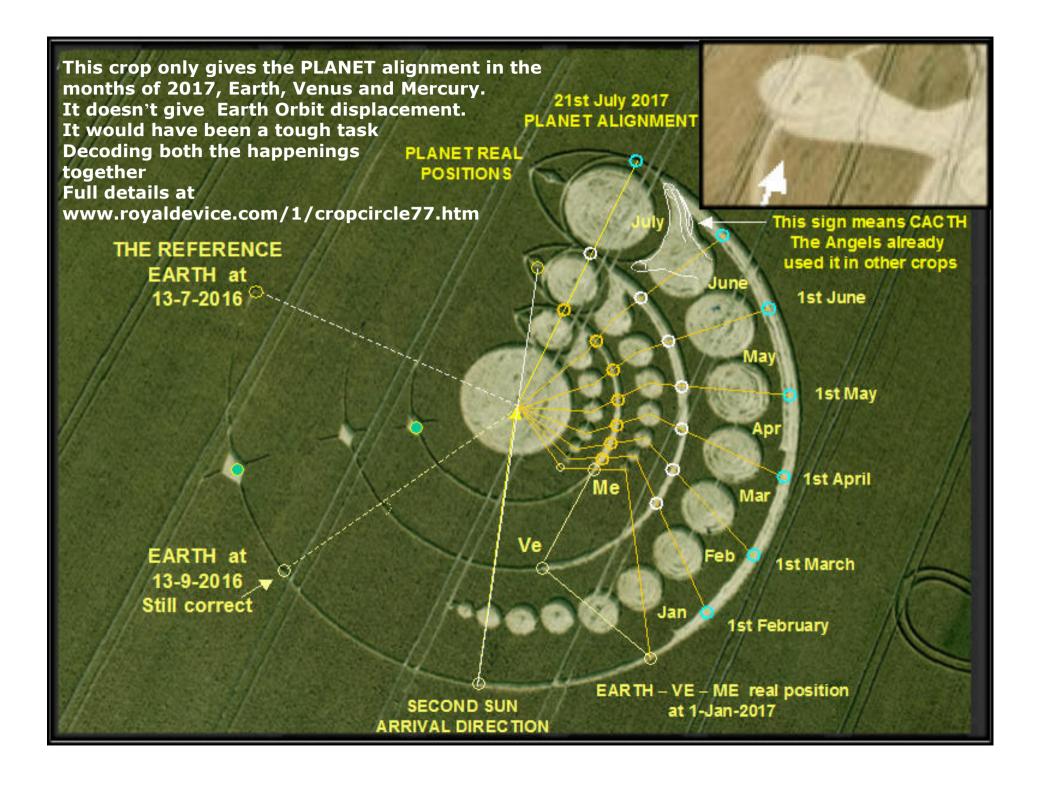

Placed the reference found on the left side of the crop, the 22-7-2017 date as **the LAST DINNER on the HOLY THURSDAY** on the middle of the table and then backwards looking to the protractor to find the dates. Strange: except one, they are all from very important Catholic days. Yes if the Angels are the crop builders and God tell them what to do, not if they would be aliens. **Another point: They are Angels.** 

- 1 29 June San Peter & Paul
- 2 13 May 2017 Fatima's Holy Mother appearance Century
- 3 1 May Start of Holy Mother Month & S. Joseph day
- 4 22/23- APRIL Devine MERCY Saturday eve & SUNDAY 7 days after Easter
- 5 16 April 2017 Catholic EASTER
- 6 3 April 2017 this day seems to be the death of our Lord Jesus Christ on the CROSS see first Biblic tetrad of ECLIPS of BLOOD MOON
- 7 17 March 2017 in the vatican the masonry decided to intimate dimissions from POPE to Benedetto 16°. See Jesus message to Mary the Divine Mercy 8 2-3-2017 no particular meaning at the date

in fact there will be 3 months left only from May, no, less than that: 71 days of 16 hours per day. The time will be lost begining 22 April. The timing has been roughly calculated on an excel spreadsheet displayed on the English link <a href="https://www.royaldevice.com/1/cropcircle77.htm">www.royaldevice.com/1/cropcircle77.htm</a>