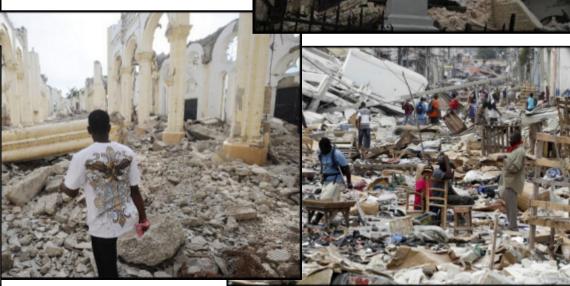

## WHY? Why the Holy Mother did not advise for the Haiti earthquake?

Because Haiti is the unic town in the world sacred to evil (voodoo) since 200 years the sign is clear isn't it?

Christ cross hasn't fall

Here below from left to right: the Cathedral of Port-au-Prince before and after the quake, where also Archbishop of the city perished; Voodoo sorcerer in wallpaper evil. Here they mixed catholicism with evil voodoo practices