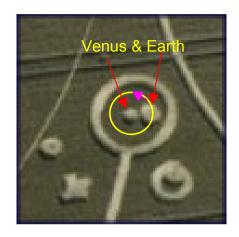

There will be an imbalance in the Earth's gravitational pull, which will attract the "giant" that is far away.

And this other crop approves. The view is from the top. Venus RED and Earth GREEN. The Earth Axe is Horizontal And shows Venus and Earth on the same BINARY orbits. Do you imagine what it will happen with the moon rotating toward Sun? There will come a day when the sun and the moon will turn over their course as you in your days