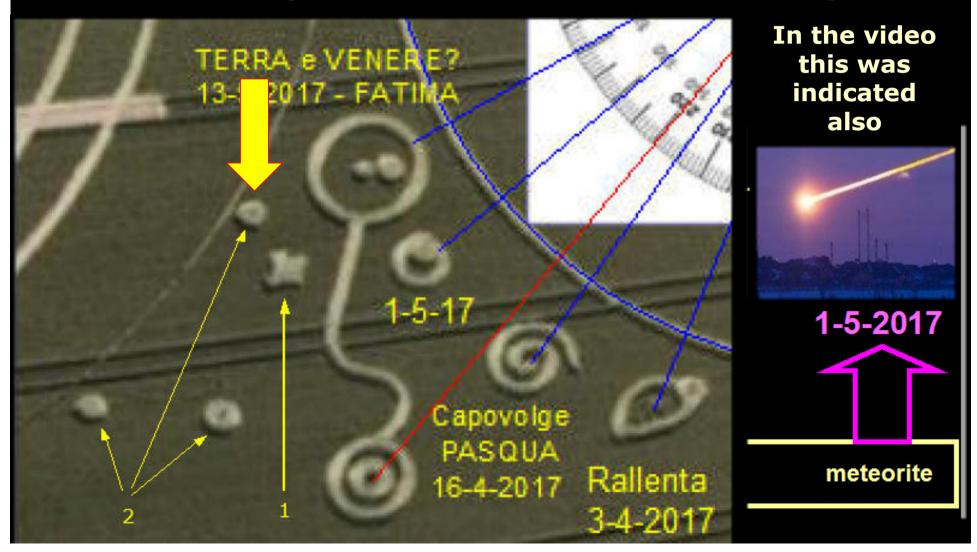

[#]my note: I personally think in 3 or 4 weeks or less. Its too near now. In fact the CROp was indicating the 1st May date (visible in the sky), while a body is indicated very near to the Earth after the 13th. See yellow big arrow. This neaby the DOVE SIGN

#### VIDEO 13 Sept 2016 <a href="https://www.youtube.com/watch?v=LYnhp7Zlvv0">https://www.youtube.com/watch?v=LYnhp7Zlvv0</a>

**TITLE:** PLANET X The BIG PULL Earths DANGER PERIOD al minuto 4':46"

Note: this sign may have a double meaning (a Crash) as It is linked as an umbilical cord to the Earth SIGN