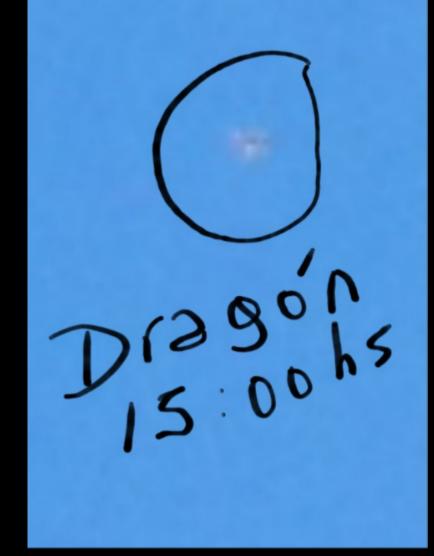

# Dragoon during daytime taken from a smartphone 15-May-2017

time 15:00

South Emisphere – Argentina

It's not a UFO and neither a flying disk but an object under observation since time

A Military Friend of years in this investigation, and that perfectly understands the condition of elevation in degrees and azimuthal radials, he has found several months ago the orbit of the dragon from my telephone directories. I was surprised, I catch it by day. At 15:00 in full sun; And with his cell phone. I want you to take the dimension of what I am talking about. Friends this bis coming to us despite our President Macri continuing to make announcements. Despite the fact that Pope Francisco follows his protocol as if nothing happened. In spite of these rumors of war that we are seeing.

Despite all that is expressed this is day by day closer. Thus the one who knows the orbit of the Dragon, will be able to find it in the blue of the skies from now on. And in a few months [#], I think everyone will see it in the skies of the South and East. This image has touched me deeply, much in spite of my 13 years of research. I only comply with informing, it is my moral duty and I fulfill the mission. God be with us. regards