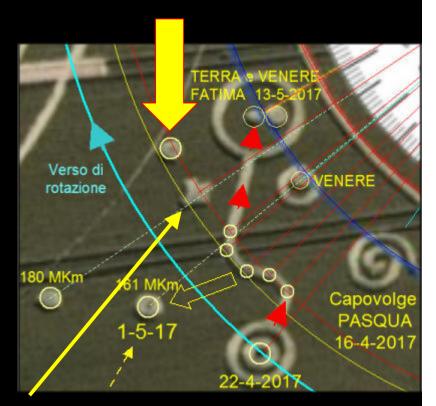

[#]my note: I personally think in 3 or 4 weeks or less. Its too near now. In fact the CROp was indicating the 1st May date (visible in the sky), while a body is indicated very near to the Earth after the 13th. See yellow big arrow. This neaby the DOVE SIGN

8 May 2017: the DOVE SIGN (or the SIGN of the CROSS)

Peace on Earth announcement and Jesus Second Coming