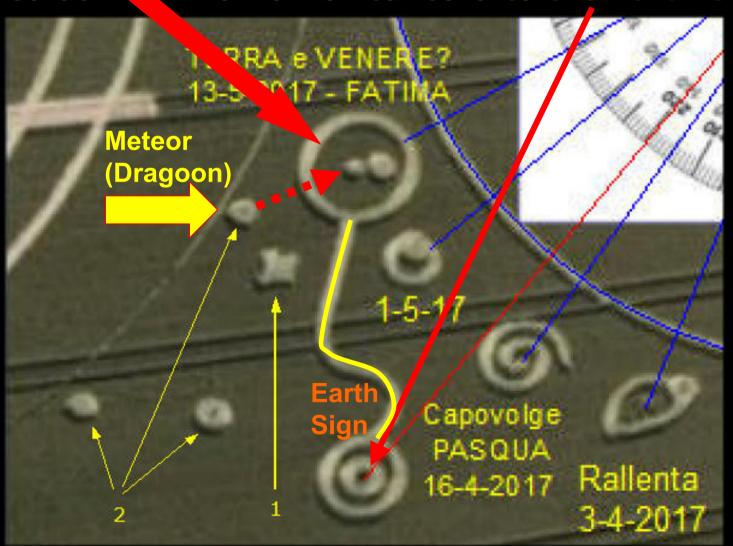

[#]my note: I personally think in 3 or 4 weeks or less. Its too near now. In fact the CROp was indicating the 1st May date (visible in the sky), while a body is indicated very near to the Earth after the 13th. See yellow big arrow. This neaby the DOVE SIGN

#### VIDEO 13 Sept 2016 <a href="https://www.youtube.com/watch?v=LYnhp7Zlvv0">https://www.youtube.com/watch?v=LYnhp7Zlvv0</a>

**TITLE:** PLANET X The BIG PULL Earths DANGER PERIOD al minuto 4':46"

Note: this sign may have a double meaning (a Crash) as It is linked as an umbilical cord to the Earth SIGN