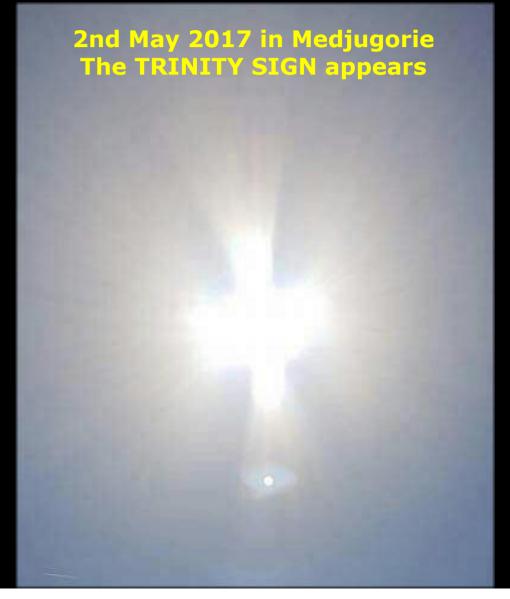

ube.com/watch?v=2A1x7hAYCpq 25 Dic 2015

Here they were indicated as 3 sistems coming (N.2) FIG.23.11 - probable other meteors or comet comings



#### VIDEO 13 Sept 2016 <a href="https://www.youtube.com/watch?v=LYnhp7Zlvv0">https://www.youtube.com/watch?v=LYnhp7Zlvv0</a>

**TITLE:** PLANET X The BIG PULL Earths DANGER PERIOD al minuto 4':46"

Note: this sign may have a double meaning (a Crash) as It is linked as an umbilical cord to the Earth SIGN



### 22-7-2008 CROP CIRCLE

PREDICTED REFERENCES ON MARCH 2014 - HAPPENED <a href="http://www.royaldevice.com/1/cropcircle77.htm">http://www.royaldevice.com/1/cropcircle77.htm</a> fig. 22.5

http://www.royaldevice.com/1/77.htm fig. 22

8 May 2017: the DOVE SIGN (or the SIGN of the CROSS)

Peace on Earth announcement and Jesus Second Coming