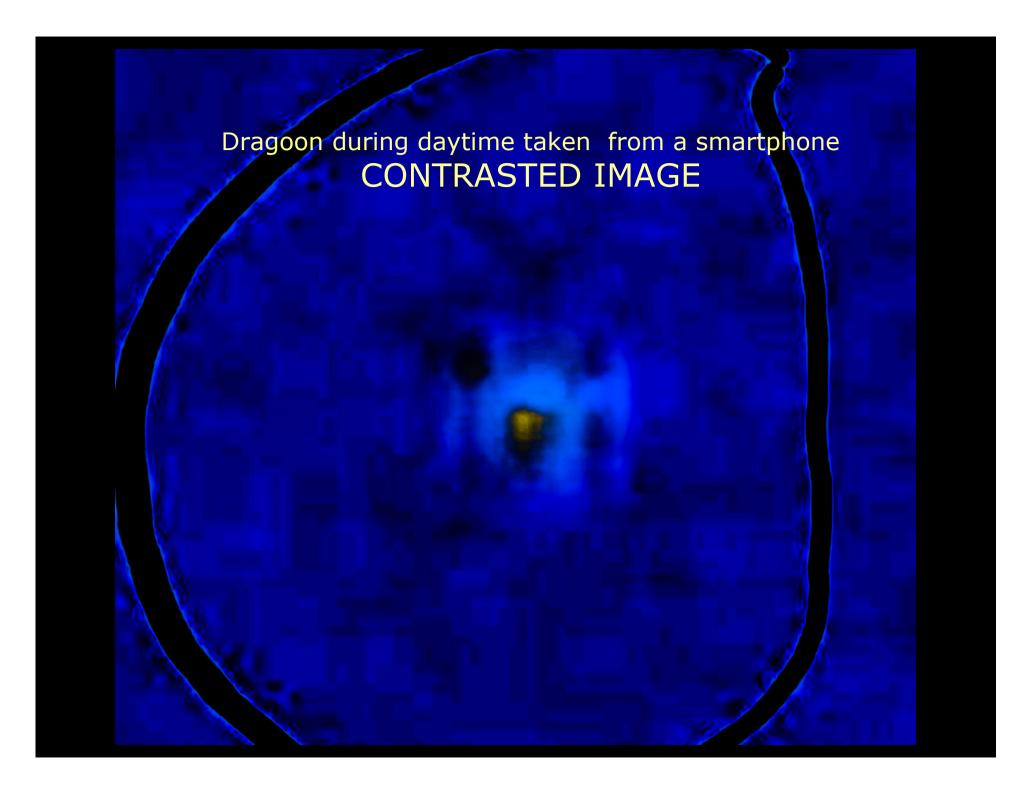

# Dragoon during daytime taken from a smartphone 15-May-2017

time 15:00

South Emisphere – Argentina

It's not a UFO and neither a flying disk but an object under observation since time

## Dragoon during daytime taken from a smartphone CONTRASTED IMAGE