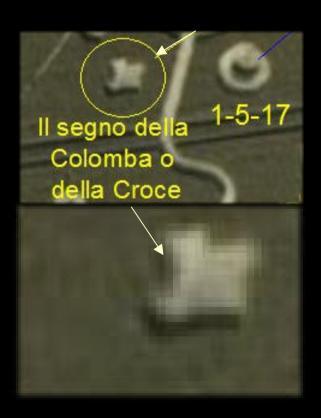

8 May 2017: the DOVE SIGN (or the SIGN of the CROSS)

Peace on Earth announcement and Jesus Second Coming